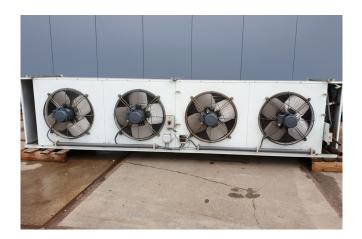

### **Specifications**

| Brand              | Helpman                   |
|--------------------|---------------------------|
| Туре               | LEX 30-7-E1               |
| kW                 | 40,1                      |
| Refrigerant        | Freon                     |
| Number of Fans     | 4                         |
| Fin Space in mm    | 7                         |
|                    |                           |
| Defrosting         | Electric                  |
| Defrosting<br>m³/h | Electric<br>26.000        |
|                    |                           |
| m³/h               | 26.000                    |
| m³/h<br>Sizes      | 26.000<br>3400x750x780 mm |

#### **Used Helpman LEX 30-7-E1**

Used Helpman LEX 30-7-E1 evaporator with electric defrosting in the dip tray. 4 fans 50 Hz - 0,22 kW - 1330 RPM - diameter 508 mm. \*All components of this used

\*All components of this used evaporator will be tested on good working, leak free condition (electro engines), coils, bearings) Choosing HOSBV means buying with warranty. We perform a industrial cleaning. Also, we can arrange your shipment.