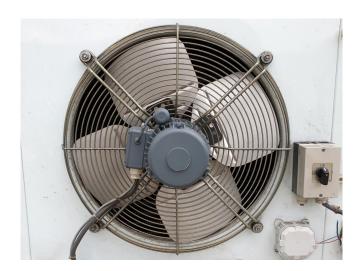

#### **Used Helpman LEX 30-7-E1**

Used Helpman LEX 30-7-E1 evaporator with electric defrosting in the dip tray. 4 fans 50 Hz - 0,22 kW - 1330 RPM - diameter 508 mm. \*All components of this used

\*All components of this used evaporator will be tested on good working, leak free condition (electro engines), coils, bearings) Choosing HOSBV means buying with warranty. We perform a industrial cleaning. Also, we can arrange your shipment.