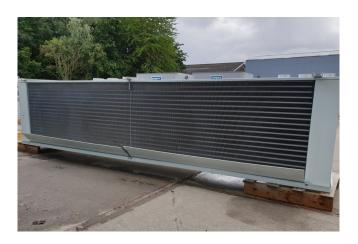

### **Specifications**

| Brand              | Helpman                   |
|--------------------|---------------------------|
| Туре               | LEX 30-7-E1               |
| kW                 | 40,1                      |
| Refrigerant        | Freon                     |
| Number of Fans     | 4                         |
| Fin Space in mm    | 7                         |
|                    |                           |
| Defrosting         | Electric                  |
| Defrosting<br>m³/h | Electric<br>26.000        |
|                    |                           |
| m³/h               | 26.000                    |
| m³/h<br>Sizes      | 26.000<br>3400x750x780 mm |

#### **Used Helpman LEX 30-7-E1**

Used Helpman LEX 30-7-E1 evaporator with electric defrosting in the dip tray. 4 fans 50 Hz - 0,22 kW - 1330 RPM - diameter 508 mm. \*All components of this used

\*All components of this used evaporator will be tested on good working, leak free condition (electro engines), coils, bearings) Choosing HOSBV means buying with warranty. We perform a industrial cleaning. Also, we can arrange your shipment.