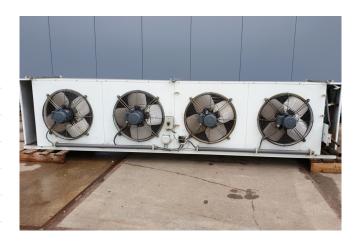

### **Specifications**

| Brand              | Helpman                   |
|--------------------|---------------------------|
| Туре               | LEX 30-7-E1               |
| kW                 | 40,1                      |
| Refrigerant        | Freon                     |
| Number of Fans     | 4                         |
| Fin Space in mm    | 7                         |
|                    |                           |
| Defrosting         | Electric                  |
| Defrosting<br>m³/h | Electric<br>26.000        |
|                    |                           |
| m³/h               | 26.000                    |
| m³/h<br>Sizes      | 26.000<br>3400x750x780 mm |

#### **Used Helpman LEX 30-7-E1**

Used Helpman LEX 30-7-E1 evaporator with electric defrosting in the dip tray. 4 fans 50 Hz - 0,22 kW - 1330 RPM - diameter 508 mm. \*All components of this used

\*All components of this used evaporator will be tested on good working, leak free condition (electro engines), coils, bearings) Choosing HOSBV means buying with warranty. We perform a industrial cleaning. Also, we can arrange your shipment.